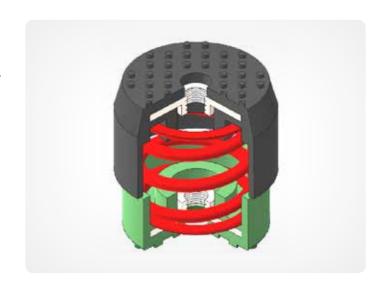

## **Product description**

Designed for vibration isolation of smaller machines with a speed of more than 600 rpm. Can handle loads from 3–50 kg. M8 centre threaded and non-slip top and bottom, where the spring is protected from the weather.