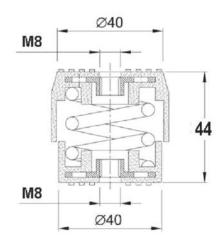

## **Product description**

Designed for vibration isolation of smaller machines with a speed of more than 600 rpm. Can handle loads from 3–50 kg. M8 centre threaded and non-slip top and bottom, where the spring is protected from the weather.

## **Application**

Especially suitable for Genvex units, heat pumps, small fans and air conditioning systems.

| Туре    | Mount<br>weight<br>[kg] | Stiffness<br>[kg/mm] | Max. load<br>[kg] | Deflection<br>[mm] | Height<br>[mm] |
|---------|-------------------------|----------------------|-------------------|--------------------|----------------|
| FDHL-05 | 0.07                    | 0.4                  | 5                 | 13                 | 44             |
| FDHL-09 | 0.07                    | 0.7                  | 9                 | 12                 | 44             |
| FDHL-12 | 0.07                    | 1.0                  | 12                | 12                 | 44             |
| FDHL-20 | 0.08                    | 1.7                  | 20                | 12                 | 44             |
| FDHL-26 | 0.08                    | 2.3                  | 26                | 11                 | 44             |
| FDHL-30 | 0.09                    | 3.0                  | 30                | 10                 | 44             |
| FDHL-40 | 0.09                    | 4.0                  | 40                | 10                 | 44             |
| FDHL-50 | 0.09                    | 5.5                  | 50                | 9                  | 44             |