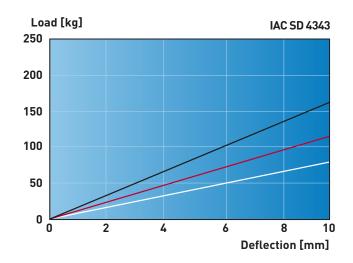

| Туре         | Colour | Hardness<br>Sh(A) | Load [kg] | Deflection<br>[mm] | Dimensions [mm] |    |    |    |   |    |   |     |
|--------------|--------|-------------------|-----------|--------------------|-----------------|----|----|----|---|----|---|-----|
|              |        |                   |           |                    | L1              | W  | Н  | L2 | T | D  | В | М   |
| IAC SD 4343H | White  | 40                | 80        | 10                 | 110             | 65 | 54 | 84 | 7 | 11 | 5 | M12 |
| IAC SD 4343R | Red    | 50                | 115       | 10                 | 110             | 65 | 54 | 84 | 7 | 11 | 5 | M12 |
| IAC SD 4343S | Black  | 60                | 165       | 10                 | 110             | 65 | 54 | 84 | 7 | 11 | 5 | M12 |