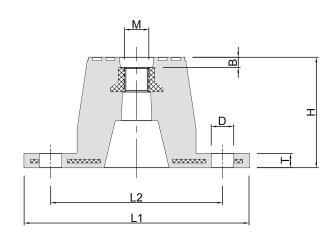

| Туре         | Colour | Hardness<br>Sh(A) | Load [kg] | Deflection<br>[mm] | Dimensions [mm] |    |    |    |   |    |   |     |
|--------------|--------|-------------------|-----------|--------------------|-----------------|----|----|----|---|----|---|-----|
|              |        |                   |           |                    | L1              | W  | Н  | L2 | T | D  | В | М   |
| IAC SD 4343H | White  | 40                | 80        | 10                 | 110             | 65 | 54 | 84 | 7 | 11 | 5 | M12 |
| IAC SD 4343R | Red    | 50                | 115       | 10                 | 110             | 65 | 54 | 84 | 7 | 11 | 5 | M12 |
| IAC SD 4343S | Black  | 60                | 165       | 10                 | 110             | 65 | 54 | 84 | 7 | 11 | 5 | M12 |