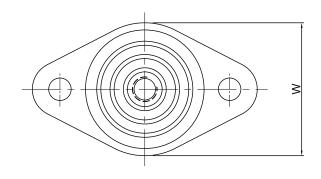

| Туре         | Colour | Hardness<br>Sh(A) | Load [kg] | Deflection<br>[mm] | Dimensions [mm] |    |    |    |   |    |   |     |
|--------------|--------|-------------------|-----------|--------------------|-----------------|----|----|----|---|----|---|-----|
|              |        |                   |           |                    | L1              | W  | Н  | L2 | T | D  | В | М   |
| IAC SD 4343H | White  | 40                | 80        | 10                 | 110             | 65 | 54 | 84 | 7 | 11 | 5 | M12 |
| IAC SD 4343R | Red    | 50                | 115       | 10                 | 110             | 65 | 54 | 84 | 7 | 11 | 5 | M12 |
| IAC SD 4343S | Black  | 60                | 165       | 10                 | 110             | 65 | 54 | 84 | 7 | 11 | 5 | M12 |