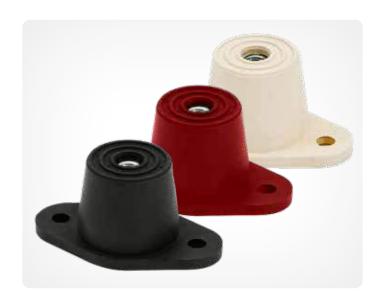

## **Product description**

The IAC SD4343 mount is moulded from high-quality natural rubber in three different hardnesses. The mount has an internal thread centred at the top for assembling equipment. The base is reinforced with a steel plate.

If the mount ever needs replacing, the mount's unique colour code ensures that exactly the same type is ordered. The IAC name is also embedded in the rubber of the base plate of each mount.